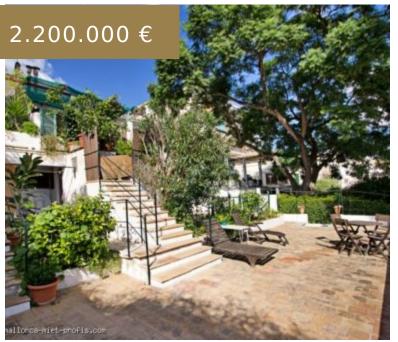

## REF 1178; INVESTMENT PROPERTY! SPACIOUS PROPERTY WITH 15 RESIDENTIAL UNITS AND 7 GARAGES IN EL TERRENO

https://el-terreno-immo.com/en

The el Terreno district is idyllically located between Bellver Park, the green lung of Palma and the lively Paseo Mariatimo. This property is an investment or return object, as all residential units are rented out, and the buyer could significantly increase the value of a renovation. The plot with 1,100m<sup>2</sup>...

## **BASIC FACTS**

**Area:** 807 m<sup>2</sup>

**Bathrooms:** 16

Year built: 1962

**ID:** 1178

Penthouse: Nein

Sea view: |a

Bedrooms: 18

Lot size: 1088 m<sup>2</sup>

Status: Sold

For renovation?: Ja

Pool: Nein

Region: Palma - El Terreno

Sea views

Built-in wardrobes

covered terraces