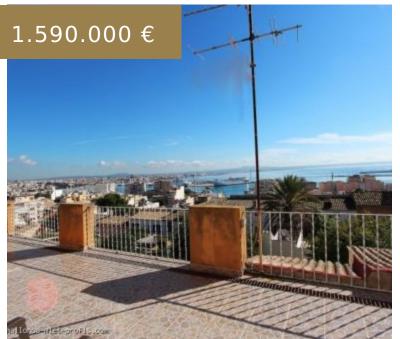

## REF 1497; PURCHASE: VILLA WITH GARAGE, GARDEN AND BREATHTAKING SEA VIEWS FROM EVERY FLOOR IN EL TERRENO

https://el-terreno-immo.com/en,

This villa is located in Palma's up-and-coming El Terreno district, in the upper quiet part of the district, on a plot with a garden and garage. The house needs an update, the location is top! There are also expansion possibilities in the basement. The property features a beautiful sun terrace...

## **BASIC FACTS**

**Area:** 262 m<sup>2</sup>

Lot size: 330 m<sup>2</sup>

Status: Sold

Region: Palma - El Terreno

- Expansion possibilities
- Sea views

- **Bedrooms:** 6
- Year built: 1900
- **ID:** 1497
- Cellar
- completely fenced
- covered terraces
- double glazed windows
- Equipped kitchen
- Garage
- Sewerage connection
- Shutters
- Storerooms