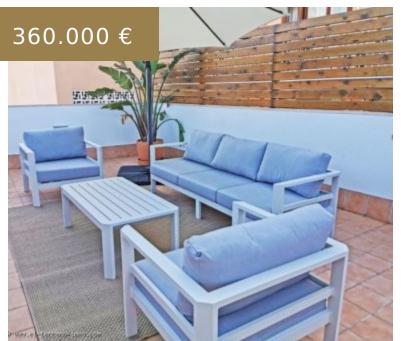

## REF 1714; PENTHOUSE WITH LARGE PRIVATE ROOF TERRACE FOR SALE IN EL TERRENO PALMA

https://el-terreno-immo.com/en/

This penthouse is located on the upper floor of a well-kept apartment building between the magnificent artistic district of El Terreno and Paseo Maritimo. The location is very central and within walking distance to the center of Palma, the sandy beaches and the shopping. Division: 2 bedrooms, 1 living-dining room,...

## **BASIC FACTS**

Area: 60 m<sup>2</sup> Bedrooms: 2

**Bathrooms:** 1 **Lot size:** 120 m<sup>2</sup>

Status: Sold ID: 1714

For renovation?: Nein Penthouse: Ja

Pool: Nein Sea view: Nein

Region: Palma - El Terreno