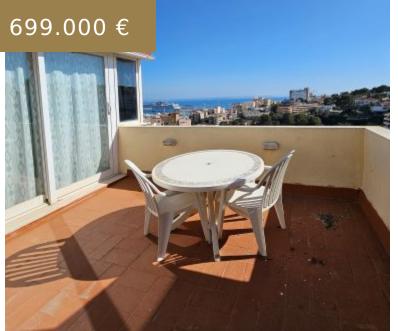

## REF 1448; PENTHOUSE WITH 150M<sup>2</sup> PRIVATE TERRACE, POOL AND SEA VIEWS FOR SALE IN PALMA EL TERRENO

https://el-terreno-immo.com/en

This penthouse with wonderful panoramic views of the sea, Bellver Park and the mountains is located on the top floor of a well-kept apartment house with elevator, parking and communal pool right next to the beautiful Bellver Park. The location is quiet yet within walking distance to the center of...

## **BASIC FACTS**

**Area:** 140 m<sup>2</sup>

**Bathrooms:** 2

**Status:** Buy

For renovation?: Ja

Sea view: Ja

- a lot of potential
- at Bellver Park
- Investment
- mountain view
- Panoramic view 360°
- Sea views