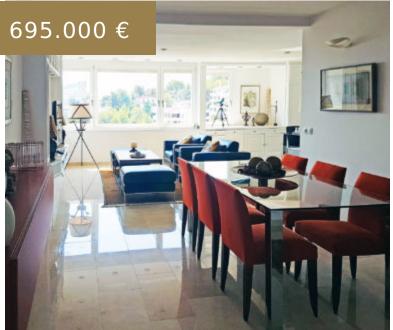

## REF 1435; PENTHOUSE IN EL TERRENO WITH LARGE TERRACE AND SPECTACULAR PANORAMIC VIEWS FOR SALE

https://el-terreno-immo.com/en/

This penthouse with wonderful panoramic views of the sea, Bellver Park, Genova and the mountains is located on the upper floor of a well-kept apartment building with elevator and communal pool right next to the beautiful Bellver Park. The location is quiet and yet within walking distance to the center...

## **BASIC FACTS**

**Area:** 236 m<sup>2</sup>

**Bathrooms: 2** 

Status: Sold

For renovation?: Nein

**Pool:** Gemeinschaftspool

Region: Palma - El Terreno

- Awnings
- Built-in wardrobes
- Cellar
- covered terraces
- dishwasher
- double glazed windows
- Dryer
- Equipped kitchen
- Furnished
- Shutters
- Storerooms
- Washing machine