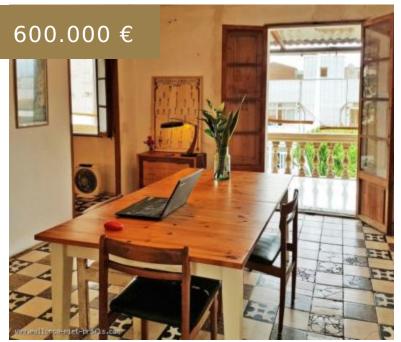

## PENTHOUSE APARTMENT WITH LARGE TERRACE AND MAGNIFICENT OLD CHARM IN EL TERRENO FOR **SALE**

This property is the upper floor of a typical small turn-of-thecentury villa in Palma's beautiful El Terreno district. The penthouse apartment has beautiful high ceilings and floor-toceiling wing doors as well as a separate entrance from the street. Division: living room, dining room, kitchen, bathroom, 1 single bedroom, 2 double...