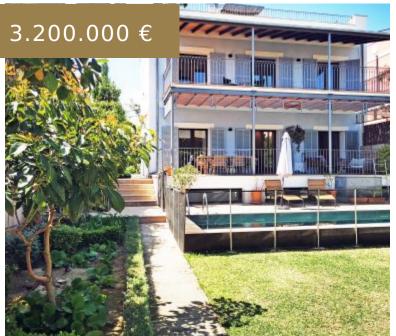

## REF 1690; NEW BUILDING! SEA VIEW VILLA WITH GUEST HOUSE, POOL AND GARAGE FOR SALE IN ELTERRENO

https://el-terreno-immo.com/en,

The perfect villa for those who love the original style but don't want to miss the amenities of modern amenities. Location:The south-facing villa is located above the marina of Palma, on the slope of the castle hill of Castell Bellver in the trendy artist-villa district El Terreno, far from the...

## **BASIC FACTS**

**Area:** 407 m<sup>2</sup>

Bathrooms: 5

Year built: 2018

**ID:** 1690

Penthouse: Nein

Sea view: la

- American cuisine
- automatic gate
- Built-in wardrobes
- completely fenced
- covered terraces
- dishwasher
- Double garage
- double glazed windows
- Equipped kitchen
- Garage
- Sewerage connection
- Shutters
- Storerooms
- Wooden windows

**Bedrooms:** 5

Lot size: 481 m<sup>2</sup>

Status: Buy

For renovation?: Nein

Pool: Ja

Region: Palma - El Terreno

Phone: +34 637 12 80 58

Email: info@el-terreno-immo.com