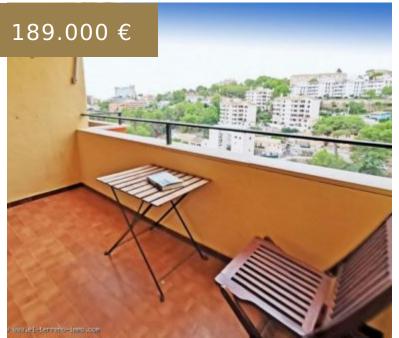

## REF 1712; NEW! APARTMENT WITH TERRACE AND PARKING IN PALMA'S EL TERRENO DISTRICT FOR SALE

https://el-terreno-immo.com/en,

Located in the up-and-coming "El Terreno" district, between Palma's green lung, Bellver Park and the lively Paseo Mariatimo, this sunny apartment offers great views of the greenery and the Bonanova district. The apartment is located in a well-kept apartment house with elevator and communal pool and roof terrace right next...

## **BASIC FACTS**

Area: 60 m<sup>2</sup>

**Bathrooms:** 1

Status: Sold

For renovation?: Ja

Region: Palma - El Terreno

Built-in wardrobes

covered terraces

double glazed windows

Equipped kitchen

Window: PVC

**Bedrooms:** 1

Year built: 1976

**ID:** 1712

Sea view: Ja

Phone: +34 637 12 80 58