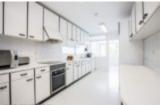

### **BASIC FACTS**

**Area:** 458 m<sup>2</sup>

Lot size: 480 m<sup>2</sup>

ID: 1514

Status: Sold Region: Palma - Son Armadams

Bedrooms: 6

- Alarm
- automatic gate
- Awnings
- Built-in wardrobes
- Cellar
- completely fenced
- covered terraces
- dishwasher
- double glazed windows
- Equipped kitchen
- Fireplace
- Garage
- Sewerage connection
- Shutters
- Storerooms