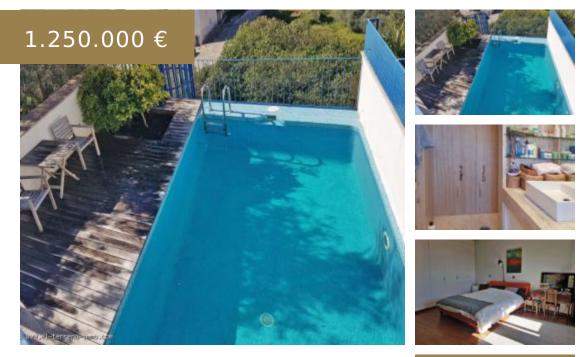

## REF 1621; MODERN VILLA WITH CHARM, POOL, PARKING IN A QUIET LOCATION IN EL TERRENO FOR SALE

https://el-terreno-immo.com/en/

Newly built in 2010, this villa is located in an idyllic, quiet location of El Terreno, about 100 meters from the beautiful Bellver Park and 5 minutes from Paseo i. The 620m2 plot offers further construction possibilities and a beautiful view into the greenery. In addition, the house is 100%...

## **BASIC FACTS**

| <b>Area:</b> 338 m <sup>2</sup> | Bedrooms: 4                         |
|---------------------------------|-------------------------------------|
| Bathrooms: 4                    | <b>Lot size:</b> 620 m <sup>2</sup> |
| Year built: 2010                | Status: Sold                        |
| <b>ID:</b> 1621                 | Pool: Ja                            |
| Sea view: Ja                    | Region: Palma - El Terreno          |