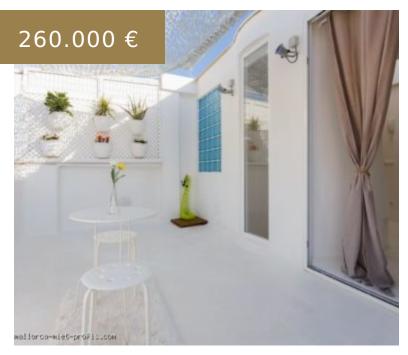

## REF 1538; MINIMALIST TRIPLEX PENTHOUSE WITH TERRACE IN THE EL TERRENO DISTRICT FOR SALE

https://el-terreno-immo.com/en/

This 105m2 penthouse apartment is located in an apartment building in El Terreno. The apartment has recently been completely renovated in minimalist style (also electrical and water pipes). Especially beautiful is the large quiet lye terrace with south-west orientation and wonderful panoramic views of the castle Bellver. It is possible...