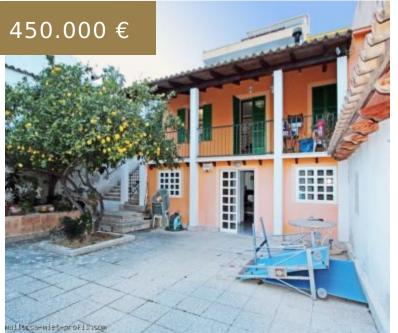

## REF 1515; MALLORCAN HOUSE WITH GARDEN, GARAGE AND ANNEX IN PALMA, EL TERRENO FOR SALE

https://el-terreno-immo.com/en,

The typical Mallorcan small villa is located in the quiet part of El Terreno, within walking distance of the German school Eurocampus as well as the beautiful park Bellver and Palmas City Center. The property has magnificent terraces, a patio and a carport. It is possible to top up one...

## **BASIC FACTS**

Area: 160 m<sup>2</sup>

Bathrooms: 2

Status: Sold

Region: Palma - El Terreno

- Built-in wardrobes
- completely fenced
- covered terraces
- double glazed windows
- Equipped kitchen
- Fireplace
- Garage
- Sewerage connection
- Shutters
- Storerooms