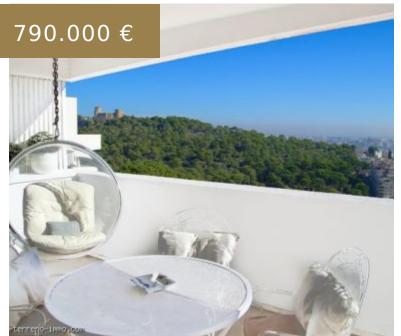

## REF 1668; LIGHT-FLOODED PENTHOUSE WITH BREATHTAKING SEA VIEWS IN BONANOVA FOR SALE

https://el-terreno-immo.com/en,

This exclusive penthouse with luxury furnishings and gigantic panoramic sea views is located in a highly sought-after complex with swimming pool and beautiful garden, in the quiet La Bonanova. The penthouse is equipped with exclusive materials, state-of-the-art technology and designer furniture and is sold fully furnished. Division: open plan large...