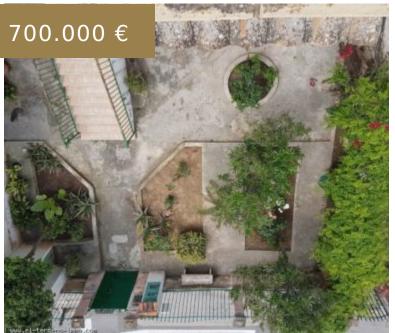

## REF 1612; INVESTMENT! VILLA WITH 3 APARTMENTS AND GARAGE IN PALMA EL TERRENO FOR SALE

https://el-terreno-immo.com/en

This house from 1930 consists of 3 residential units and is located in a residential villa-residential location, in the beautiful district of El-Terreno in Palma de Mallorca, directly at the castle park Bellver. The building needs refurbishment. There are several expansion options, so the buyer can divide the house individually....

## **BASIC FACTS**

**Area:** 373 m<sup>2</sup>

Bathrooms: 5

Year built: 1930

**ID:** 1612

Region: Palma - El Terreno

Built-in wardrobes

completely fenced