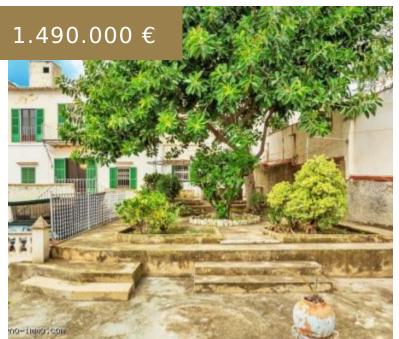

## REF 1692; INVESTMENT! SEA VIEW VILLA ON LARGE PLOT IN EL-TERRENO FOR SALE

https://el-terreno-immo.com/en/

Investment! Sea view villa on large plot in El-Terreno for sale Here we offer you a free standing villa with sea views and charm in the new cult district "El Terreno", which is located below Bellver Castle with its magnificent castle park. It is a 478m2 plot in a slight...

## **BASIC FACTS**

**Area:** 321 m<sup>2</sup>

Bedrooms: 7

Bathrooms: 3

Lot size: 478 m<sup>2</sup>

Status: Sold

**ID:** 1692

For renovation?: Ja