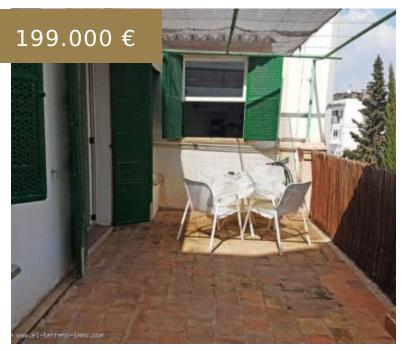

## REF 1687; INVESTMENT! PENTHOUSE WITH TERRACE FOR RENOVATION IN PALMA EL TERRENO FOR SALE

https://el-terreno-immo.com/en/

This penthouse is located in a house from 1930 with a total of only 4 residential units and is located in a residential villaresidential location, in the beautiful district of El-Terreno in Palma de Mallorca, within walking distance to the city center and the fashionable marina on Paseo. The penthouse...

## **BASIC FACTS**

**Area:** 80 m<sup>2</sup>

Bathrooms: 2

Status: Sold

Bedrooms: 2 Year built: 1930

ID: 1687

Region: Palma - El Terreno

- Investment
- Built-in wardrobes
  - Shutters
  - Storerooms