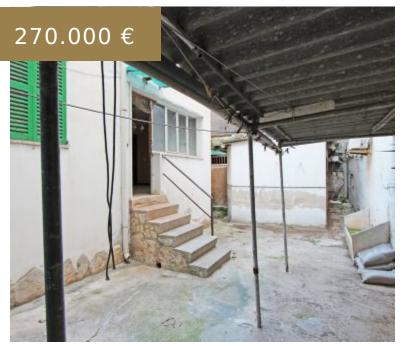

## REF 1595; INVESTMENT OBJECT! TWO PREMISSES AND A GROUND FLOOR APARTMENT WITH PATIO FOR SALE IN EL TERRENO

https://el-terreno-immo.com/en,

The el Terreno district is idyllically located between Bellver Park, the green lung of Palma and the lively Paseo. This property is an investment property, as for the investor opens up many possibilities with a renovation of the property. He can lease the restaurants and living units or sell them...

## **BASIC FACTS**

**Area:** 278 m<sup>2</sup>

Bathrooms: 3

**ID:** 1595

Penthouse: Nein

Region: Palma - El Terreno

**Bedrooms:** 6

Status: Sold

For renovation?: Ja

Sea view: Nein

- Investment
- Renovation object
- Built-in wardrobes
- covered terraces
- double glazed windows
- Equipped kitchen
- Fireplace
- Furnished
- Garage
- Shutters
- Storerooms
- Window: PVC
- Wooden windows