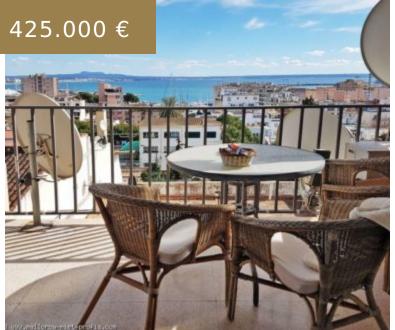

## REF 1611; INVESTMENT IN EL TERRENO: SEA VIEW APARTMENT WITH TERRACE IN PALMA FOR SALE

https://el-terreno-immo.com/en/

Located in the popular artistic district of El Terreno, between the beautiful Bellver Park with its castle and the lively Paseo, this apartment features a terrace and stunning sea views. The apartment building is very well maintained and has an elevator. Distribution: hallway, 2 spacious bedrooms, living room with access...

## **BASIC FACTS**

**Area:** 128 m<sup>2</sup>

Year built: 1976

**ID:** 1611

Bedrooms: 3

Status: Sold

Region: Palma - El Terreno

Sea views