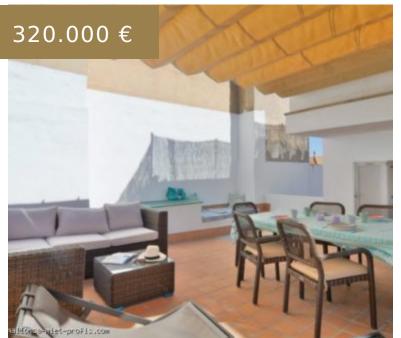

## REF 1599; INVESTMENT! DUPLEX PENTHOUSE WITH LARGE TERRACE, SEA VIEWS AND PARKING IN BEAUTIFUL EL TERRENO

https://el-terreno-immo.com/en/

The apartment on 2 levels is located in the upper, quiet part of El Terreno, in a small apartment residence with a total of only 5 residential units, within walking distance to the German-Swedish school Eurocampus as well as to the beautiful park Bellver and Palmas City Center. The duplex apartment...

## **BASIC FACTS**

Area: 120 m<sup>2</sup> Bedrooms: 4

Year built: 1996 Status: Sold

ID: 1599 Region: Palma - El Terreno

automatic gate

Built-in wardrobes

• Car parking space in underground car park

completely fenced