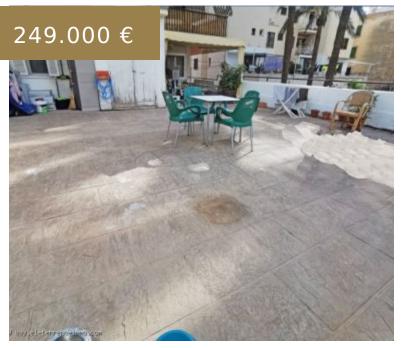

## INVESTMENT! APARTMENT WITH FANTASTIC SUN TERRACE FOR SALE IN EL TERRENO/SON ARMADANS

https://el-terreno-immo.com/en/

This apartment scores with its central location: it is located in the artistic district "El Terreno" on the border with Son Armadams and is therefore fantastically centrally located & the port and Santa Catalina with its cafes, bars and restaurants as well as shopping opportunities are just a stone's throw...

## **BASIC FACTS**

**Area:** 77 m<sup>2</sup>

Bathrooms: 2

Status: Sold

For renovation?: Ja

Bedrooms: 3 Lot size: 177 m<sup>2</sup> ID: 1718 Region: Palma - Son Armadams

- American cuisine
- Built-in wardrobes
- Equipped kitchen
- Sewerage connection
- Storerooms