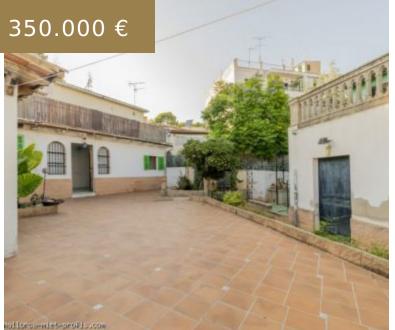

## REF 1590; GROUND FLOOR WITH LARGE PATIO, TERRACES AND GARAGE FOR SALE IN EL TERRENO

https://el-terreno-immo.com/en/

This property is a ground floor with on a 220m2 plot, located in the upper quiet part of Palma's up-and-coming neighborhood El Terreno with south orientation and just a stone's throw from the entrance of The Park Bellver. Division: 80m2, 4 bedrooms, 1 bathroom, kitchen, living-dining room Outdoor facilities:...

## **BASIC FACTS**

Area: 80 m<sup>2</sup>

Lot size: 220 m<sup>2</sup>

Status: Sold

For renovation?: Ja

- completely fenced
- Garage
- Shutters
- Storerooms
- Wooden windows

**Bedrooms:** 4

Year built: 1962