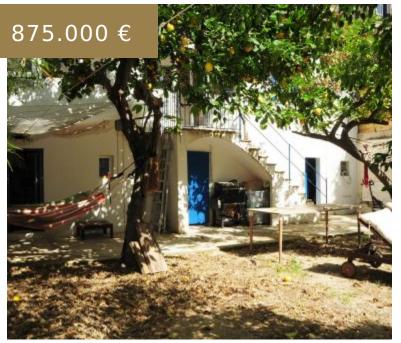

## REF 1580; GARDEN APARTMENT WITH STUNNING CHARM IN PALMA EL TERRENO FOR SALE

https://el-terreno-immo.com/en/

This property is the two lower floors in a typical small turn-ofthe-century villa in Palma's Bohemian district of EL TERRENO. The garden apartment has beautiful high ceilings and floor-toceiling wing doors as well as a separate entrance from the street. Distribution: living room-dining room, kitchen, 2 bathrooms, 3 double bedrooms,...

## **BASIC FACTS**

| <b>Area:</b> 155 m <sup>2</sup> | Bedrooms: 3                  |
|---------------------------------|------------------------------|
| Bathrooms: 2                    | Lot size: 250 m <sup>2</sup> |
| Year built: 1900                | Status: Buy                  |
| ID: 1580                        | For renovation?: Nein        |
| Penthouse: Nein                 | Pool: Ja                     |
| Sea view: Nein                  | Region: Palma - El Terreno   |