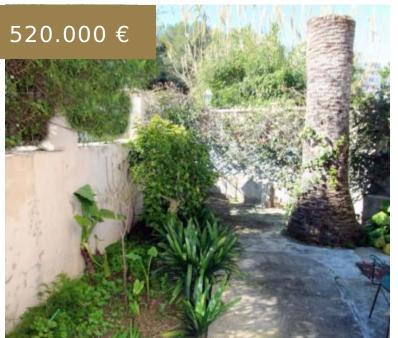

## REF 1634; TO RENOVATE: HOUSE WITH 2 APARTMENTS, WITH GARDEN AND 2 GARAGES FOR SALE IN EL TERRENO

https://el-terreno-immo.com/en,

This investment property is located in the quiet part of Palma's up-and-coming El Terreno district and offers a south-facing view of the countryside and a part of the port of Palma. The house currently consists of 3 floors and 2 separate apartments: Ground floor: 2 garages, terraces, garden, about 60m2...

## **BASIC FACTS**

**Area:** 266 m<sup>2</sup>

Bathrooms: 2

Year built: 1962

**ID:** 1634

- Awnings
- Built-in wardrobes
- Cellar
- completely fenced
- Double garage
- Fireplace
- Garage
- Sewerage connection
- Shutters
- Storerooms
- Wooden windows