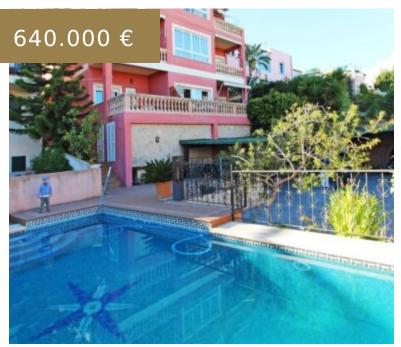

## REF 1522; FANTASTIC SEA VIEW TRIPLEX WITH TERRACES, 3 PARKING SPACES AND POOL IN EL TERRENO

https://el-terreno-immo.com/en/

Located in the popular artistic district of El Terreno, between the beautiful Bellver Park with its castle and the lively Paseo, this modern apartment features 2 beautiful terraces and sea views. The property includes a covered car parking space as well as a storage room in the apartment building (a...

## **BASIC FACTS**

**Area:** 157 m<sup>2</sup>

Bathrooms: 4

ID: 1522

Bedrooms: 3

Status: Sold

Region: Palma - El Terreno

- American cuisine
- Built-in wardrobes
- completely fenced
- covered terraces
- dishwasher
- double glazed windows
- Equipped kitchen
- Furnished
- Garage
- Shutters
- Storerooms
- Window: PVC