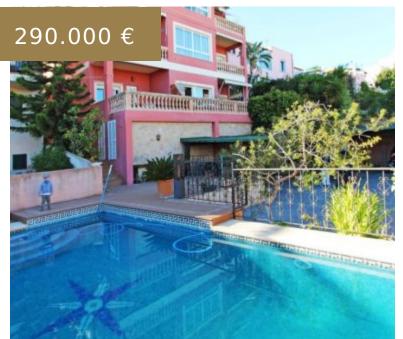

## REF 1521; FANTASTIC SEA VIEW APARTMENT WITH TERRACE, PARKING AND POOL IN EL TERRENO FOR SALE

https://el-terreno-immo.com/en

Located in the popular artistic district of El Terreno, between the beautiful Bellver Park with its castle and the lively Paseo, this modern apartment with beautiful sea-view terrace is located. The property includes a covered car parking space as well as a storage room in the apartment building (a total...