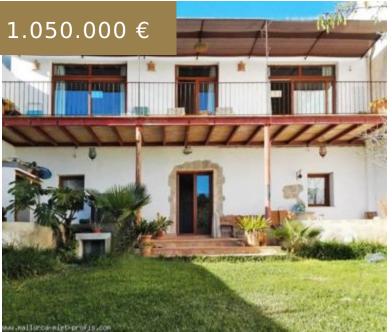

## REF 1333; CHARMING VILLA WITH SEA VIEWS, GARDEN AND EXTENSION FOR SALE IN EL-TERRENO

https://el-terreno-immo.com/en/

This villa has recently been completely renovated (basement) or newly built (1st floor) and is located in a residential villa location, in the beautiful district of El-Terreno in Palma de Mallorca, directly at bellver castle park. There are several expansion options, e.B. further rooms could be created on the upper...

## **BASIC FACTS**

**Area:** 154 m<sup>2</sup>

Bathrooms: 2

Year built: 1910

**ID:** 1333

Expansion possibilities

Sea views

**Bedrooms:** 2