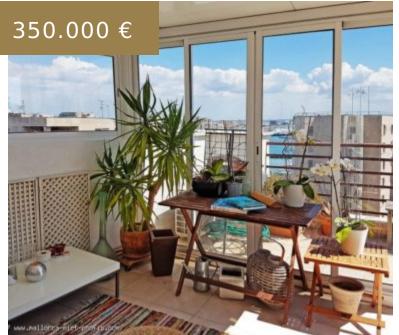

## REF 1561; CHARMING TRIPLEX PENTHOUSE WITH TERRACES FOR SALE IN THE EL TERRENO DISTRICT

https://el-terreno-immo.com/en/

This penthouse apartment with about 145m2 of living space is located in an apartment building in El Terreno. The apartment was constantly maintained and preserved. Especially beautiful is the large sun terrace with south orientation and wonderful panoramic views over the city and the sea. A large car park (up...