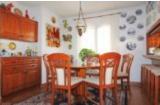

## **BASIC FACTS**

 Area: 108 m²
 Bedrooms: 2

 Bathrooms: 1
 Year built: 1962

 Status: Sold
 ID: 1553

Region: Palma - El Terreno

- Sea views
- American cuisine
- Built-in wardrobes
- covered terraces
- dishwasher
- double glazed windows
- Equipped kitchen
- Fireplace
- Sewerage connection
- Shutters
- Storerooms
- Window: PVC