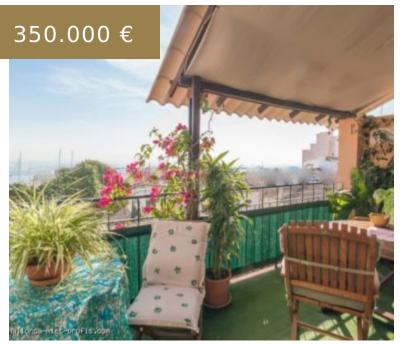

## **REF 1553; CHARMING SEA VIEW PENTHOUSE WITH TERRACE IN THE EL TERRENO DISTRICT FOR SALE**

https://el-terreno-immo.com/en/

This charming apartment is located in a 3-party house in the beautiful upper part of Palmas El-Terreno. The apartment with fireplace and gas central heating is ready for occupancy, but can become a beautiful jewel with a renovation. Outstanding are the large, quietly located terrace with south orientation and the...

## **BASIC FACTS**

 Area: 108 m²
 Bedrooms: 2

 Bathrooms: 1
 Year built: 1962

 Status: Sold
 ID: 1553

Region: Palma - El Terreno

- Sea views
- American cuisine
- Built-in wardrobes
- covered terraces
- dishwasher
- double glazed windows
- Equipped kitchen
- Fireplace
- Sewerage connection
- Shutters
- Storerooms
- Window: PVC