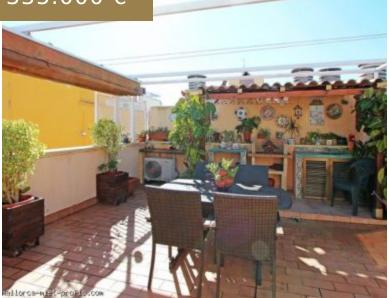

## 335.000 €

This two-storey charmate penthouse is set in a well-kept building in Palma's coveted El Terreno residential district, between the glamorous Paseo Maritimo with its cruise ships and the walkout and the idyllic Bellver Park. The building has few parties and a representative entrance. Distribution: lower floor (90m2) :living room- dining...

Region: Palma - El Terreno

- Awnings
- Built-in wardrobes
- Car parking space in underground car park
- covered terraces
- dishwasher
- double glazed windows
- Equipped kitchen
- Sewerage connection
- Shutters
- Storerooms