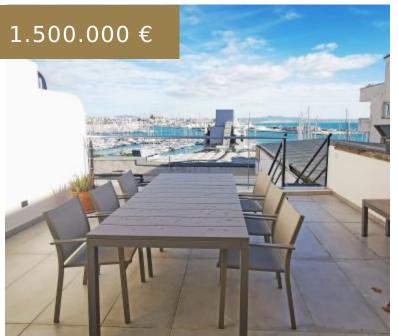

## REF 1932; RENOVATED HOUSE WITH TERRACES AND WITH SPECTACULAR SEA VIEWS IN EL TERRENO PLAZA GOMILA FOR SALE

https://el-terreno-immo.com/en,

In the middle of the hip Plaza Gomila! In the up-and-coming El Terreno district, located between Palma's green lung, Bellver Park and the lively Paseo Maritimo, is this charming house with spectacular panoramic views over the port of Palma, the cathedral and the open sea. The house has just been...

## **BASIC FACTS**

Area: 158 m<sup>2</sup>

**Bathrooms:** 2

Lot size: 210 m<sup>2</sup>

**Bedrooms: 2** 

**Status:** Buy

**ID:** 1932

For renovation?: Nein

Penthouse: Ja

Pool: Nein

Sea view: Ja

Region: Palma - El Terreno

Sea views

- American cuisine
- Built-in wardrobes
- covered terraces
- dishwasher
- Equipped kitchen
- Sewerage connection

Phone: +34 637 12 80 58