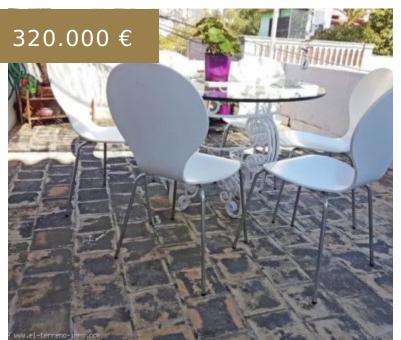

## REF 1675; CHARMING HOUSE WITH GARAGE AND TERRACES IN THE BOHEMIAN DISTRICT "EL TERRENO" FOR SALE

https://el-terreno-immo.com/en/

Between the bustling Paseo and the idyllic Bellver Park is the bohemian district "El Terreno" and right in the heart of El Terreno lies this pretty townhouse with its own garage, a private terrace on the living level plus a roof terrace. The house has been wonderfully preserved in its...

## **BASIC FACTS**

Area: 80 m<sup>2</sup>

Bathrooms: 1

Status: Sold

Region: Palma - El Terreno

- completely fenced
- covered terraces
- dishwasher
- double glazed windows
- Equipped kitchen
- Fireplace
- Garage
- Shutters
- Storerooms