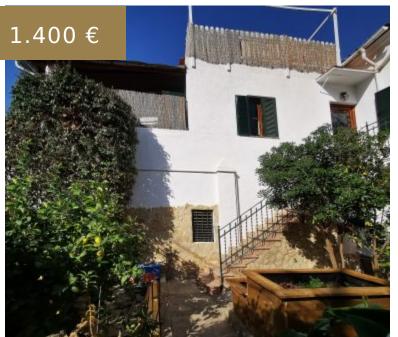

## REF 1671; CHARMING HOUSE WITH GARAGE AND TERRACES IN THE ARTIST'S DISTRICT "EL TERRENO" FOR RENT

https://el-terreno-immo.com/en/

Between the lively Paseo Maritimo and the idyllic Bellver Park is the Bohemian district "El Terreno" and in the heart of El Terreno lies this pretty townhouse with its own garage, a private terrace on the living level plus a roof terrace plus a small private garden. The house has...

## **BASIC FACTS**

Area: 86 m<sup>2</sup>

Bathrooms: 1

Year built: 1935

For renovation?: Nein

Pool: Nein

Region: Palma - El Terreno

at Bellver Park

good neighbourliness

High ceilings

Bedrooms: 3

Lot size: 116 m<sup>2</sup>

**ID:** 1671

Penthouse: Ja

Sea view: Nein

- Built-in wardrobes
- completely fenced
- covered terraces
- Descaling plant
- dishwasher
- Double garage
- double glazed windows
- Equipped kitchen
- Fireplace
- Furnished
- Garage
- Shutters
- Storerooms
- Washing machine
- Wooden windows