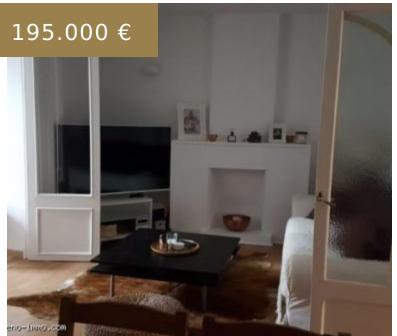

## REF 1707; CHARMING APARTMENT WITH LARGE TERRACE IN PALMA EL TERRENO FOR SALE

https://el-terreno-immo.com/en/

This apartment is super located in the lower part of Palma's Bohemian district of El Terreno, close to Plaza Gomila. It scores with a large, sunny terrace of 30m2 - a property with good value for money, ideal also as a rental property for rent. Distribution: 2 bedrooms, 1 bathroom,...

## **BASIC FACTS**

Area: 80 m<sup>2</sup>

Bathrooms: 1

**ID:** 1707

**Bedrooms:** 2

Status: Sold

Region: Palma - El Terreno

- Old building
- Built-in wardrobes
- dishwasher
- Equipped kitchen
- Fireplace
- Furnished
- Sewerage connection