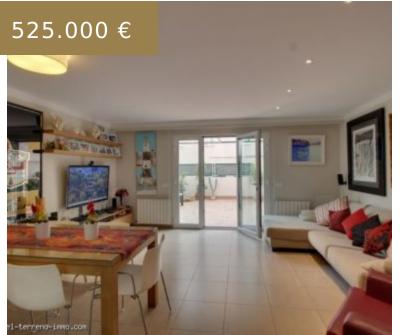

## REF 1632; BRIGHT TERRACED HOUSE WITH GARAGE AND TERRACE IN PALMA EL TERRENO FOR SALE

https://el-terreno-immo.com/en/

The house on 3 levels is located in the beautiful El Terreno, within walking distance to porto Pi, Paseo or the old town as well as to the magnificent Bellver Park. The property has a large sunny terrace and is in a renovated condition.

Distribution: Ground floor: entrée, spacious living-dining...

- 4 beds
- 3 baths
- Flat / Apartment / Penthouse, Investment real estate, Villa / Terraced house / Finca

## **BASIC FACTS**

**Area:** 140 m<sup>2</sup>

Bedrooms: 4

Bathrooms: 3

Status: Buy

**ID:** 1632

Region: Palma - El Terreno

- Built-in wardrobes
- Car parking space in underground car park
- Cellar
- completely fenced
- dishwasher
- double glazed windows
- electric shutters
- Equipped kitchen
- Shutters
- Shutters
- Storerooms
- Washing machine