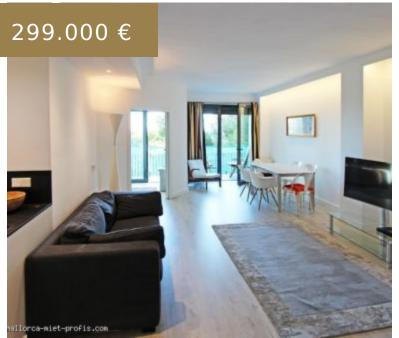

## REF 1601; BRIGHT SPACIOUS APARTMENT WITH TERRACE AND SEA VIEWS IN PALMA'S EL TERRENO FOR SALE

https://el-terreno-immo.com/en

This spacious apartment is located in a well-kept, elevator-accessible complex in Palma's coveted residential area of El Terreno, just a 5-minute walk from the international kindergarten Happy faces, the Porto Pi shopping centre and Paseo's, just 10 minutes from the centre of Palma. The apartment has just been completed after...

## **BASIC FACTS**

**Area:** 110 m<sup>2</sup>

Bedrooms: 3

Bathrooms: 3

Status: Sold

**ID:** 1601

Region: Palma - El Terreno

- Renovated
- American cuisine
- Built-in wardrobes
- covered terraces
- dishwasher
- double glazed windows
- electric shutters
- Equipped kitchen
- Furnished
- Shutters
- Storerooms
- Washing machine
- Window: PVC