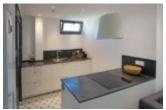

## **BASIC FACTS**

**Area:** 110 m<sup>2</sup>

Bedrooms: 3

Bathrooms: 3

Status: Sold

**ID:** 1601

Region: Palma - El Terreno

- Renovated
- American cuisine
- Built-in wardrobes
- covered terraces
- dishwasher
- double glazed windows
- electric shutters
- Equipped kitchen
- Furnished
- Shutters
- Storerooms
- Washing machine
- Window: PVC