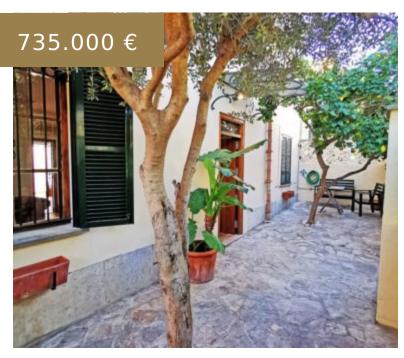

## REF 1730; BEAUTIFUL TOWNHOUSE WITH TERRACES AND SEA VIEWS IN PALMA EL TERRENO FOR SALE

https://el-terreno-immo.com/en/

Located in the up-and-coming district of El Terreno, between the green lung of Palma, bellver park and the lively Paseo Mariatimo, this house is located on 2 levels and a lot of beautiful charm. The villa has always been well maintained over the years and its beautiful style elements such...

## **BASIC FACTS**

| <b>Area:</b> 142 m <sup>2</sup> | Bedrooms: 5                         |
|---------------------------------|-------------------------------------|
| Bathrooms: 3                    | <b>Lot size:</b> 139 m <sup>2</sup> |
| Year built: 1930                | <b>ID:</b> 1730                     |
| For renovation?: Nein           | Penthouse: Nein                     |
| Pool: Nein                      | Sea view: Ja                        |
| Region: Palma - El Terreno      |                                     |