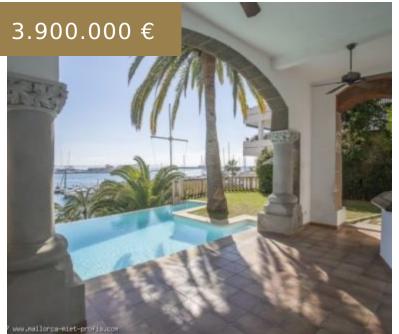

## REF 1559; AUCTION PROPERTY: UNIQUE CITY PALACE ON PASEO WITH SEA VIEWS

https://el-terreno-immo.com/en/

Location The south-facing villa is located on the popular Paseo'. The privileged elevated location offers stunning panoramic views of the marina, the cathedral and the open sea. The Santa Catalina district, the Old Town and the harbour promenade are within walking distance. The property Stately and glamorous, a wonderful architectural...

## **BASIC FACTS**

**Area:** 640 m<sup>2</sup>

Lot size: 1278 m<sup>2</sup>

Status: Sold

Region: Palma - El Terreno

- good neighbourliness
- Sea views

**Bedrooms:** 6

Year built: 1920