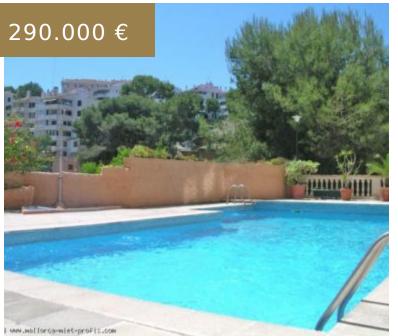

## REF 1546; APARTMENT IN EL-TERRENO WITH LARGE TERRACE IN BUILDING WITH POOL FOR SALE

https://el-terreno-immo.com/en/

This apartment with wonderful panoramic views of the mountains is located in a well-kept apartment house with doorman, elevator and communal pool right next to the beautiful Bellver Park. The location is quiet yet within walking distance to the center of Palma, sandy beaches and shopping. Living space: about 130m2...

## **BASIC FACTS**

**Area:** 130 m<sup>2</sup>

Bathrooms: 1

Status: Sold

**Pool:** Gemeinschaftspool

Bedrooms: 3

Year built: 1977

**ID:** 1546